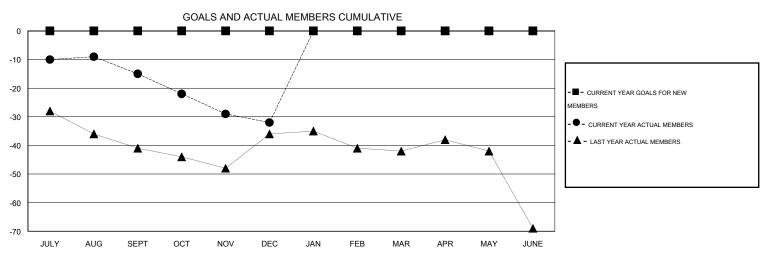

## MONTHLY MEMBERSHIP PROGRESS REPORT

District 11 C1

Results as of: 12/31/2015

GMT CA 1

GMT: THOMAS MATNEY LOCATION MICHIGAN

|                          |                  | Clubs            |                  |                  | Members                 |                    |                                     |                    |                  |  |
|--------------------------|------------------|------------------|------------------|------------------|-------------------------|--------------------|-------------------------------------|--------------------|------------------|--|
|                          | RESUL            | TS FOR 2015-2016 |                  |                  | RESULTS FOR 2015-2016   |                    |                                     |                    |                  |  |
| QUARTER                  | NEW CLUB<br>GOAL | NEW CLUBS        | DROPPED<br>CLUBS | NET<br>GAIN/LOSS | QUARTER                 | NEW MEMBER<br>GOAL | CHARTER AND<br>NEW MEMBERS<br>ADDED | DROPPED<br>MEMBERS | NET<br>GAIN/LOSS |  |
| JULY/AUG/SEPT            | 0                | 0                | 0                | 0                | JULY/AUG/SEPT           | 0                  | 7<br>17                             | 22                 | -15<br>-17       |  |
| OCT/NOV/DEC  JAN/FEB/MAR | 0                | 0                | 0                | 0                | OCT/NOV/DEC JAN/FEB/MAR | 0                  | 0                                   | 34<br>0            | 0                |  |
| APR/MAY/JUNE             | 0                | 0                | 0                | 0                | APR/MAY/JUNE            | 0                  | 0                                   | 0                  | 0                |  |

## GOALS AND ACTUAL NEW CLUBS CUMULATIVE

| DROPPED CLUBS: 0  DROPPED MEMBERS   |                    | 8 CLUBS OF 38 ADDED 1 OR MORE NEW MEMBERS | GENDER DISTRIBU<br>MALE<br>FEMALE                          | 1TION<br>689 (69.04%)<br>309 (30.96%) |                 |
|-------------------------------------|--------------------|-------------------------------------------|------------------------------------------------------------|---------------------------------------|-----------------|
| DECEASED CLUB CANCELLED OTHER TOTAL | 7<br>0<br>49<br>56 | CLICK HERE FOR HEALTH ASSESSMENT DATA     | FAMILY UNIT MEMBERS HEAD OF HOUSEHOLD NON-HEAD OF HOUSEHOL | D                                     | 181<br>89<br>92 |